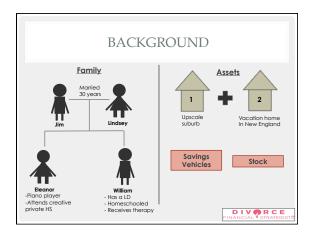

| JIM                                                                                                                                     |
|-----------------------------------------------------------------------------------------------------------------------------------------|
| B.S. in Computer Science, A MBA in Finance                                                                                              |
| <u>Pre-Marriage</u> ➤ A founding partner in a business investment firm                                                                  |
| Post-Marriage > Firm profits from holdings in marketing and emerging technologies in transportation, education and digital information. |
| > Has a patent pending software application                                                                                             |
| > Frequent speaker at industry events                                                                                                   |
| DIV.RCE<br>FINANCIAL A STRATEGIS                                                                                                        |